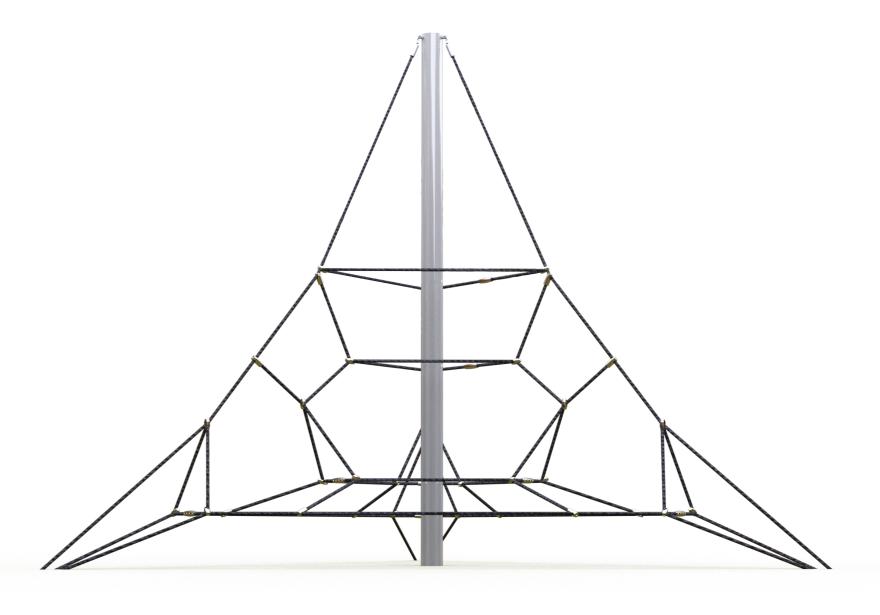

## Saturn

Challenging ropes pyramid strucutre model Saturn

The Saturn is a challenging cable pyramid designed for climbing, combining taut ropes connected to a central pole. It provides a multi-directional climbing experience, allowing users to climb up the pyramid while developing strength, coordination, and balance. The structure allows free movement between ropes and encourages children to explore and overcome various physical challenges. It's suitable for children of different ages and is designed to offer a challenging and enjoyable play experience in the playground.