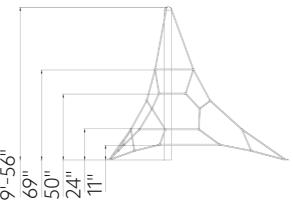

# **TMP-US-5013**

## Saturn

Challenging ropes pyramid strucutre model Saturn

The Saturn is a challenging cable pyramid designed for climbing, combining taut ropes connected to a central pole. It provides a multi-directional climbing experience, allowing users to climb up the pyramid while developing strength, coordination, and balance. The structure allows free movement between ropes and encourages children to explore and overcome various physical challenges. It's suitable for children of different ages and is designed to offer a challenging and enjoyable play experience in the playground.