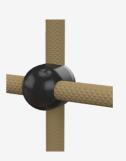

# **Rope Cables**

Rope Cables are made of synthetic polypropylene (PP) fibers combined with a galvanized steel core for improved strength and durability. They strict standards, such as ASTM A240 and EN 10088, ensuring durability and safety for use in playground equipment. . The cables offer a soft and pleasant touch that does not harm the hands during use and are available in various diameters and colors, allowing for creative and aesthetic design.

### **Connectors**

The connectors in our play structures are designed to securely and safely join parts of the structure. They are made of durable and high-quality materials, ensuring longterm durability without wear.