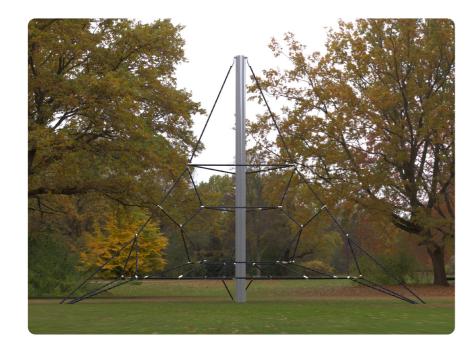

## Saturn

Challenging ropes pyramid strucutre model Saturn

The Saturn is a challenging cable pyramid designed for climbing, combining taut ropes connected to a central pole. It provides a multi-directional climbing experience, allowing users to climb up the pyramid while developing strength, coordination, and balance. The structure allows free movement between ropes and encourages children to explore and overcome various physical challenges. It's suitable for children of different ages and is designed to offer a challenging and enjoyable play experience in the playground.