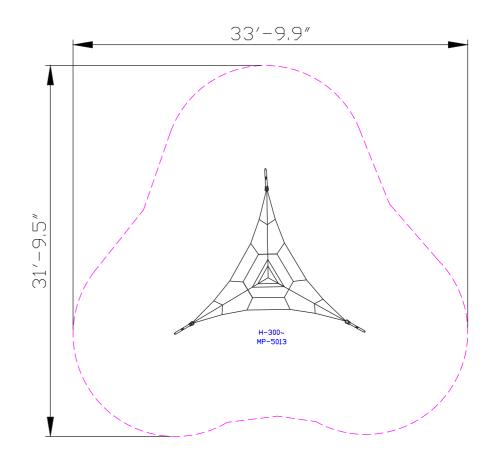

# **TMP-US-5013**

## Saturn

Challenging ropes pyramid strucutre model Saturn

The Saturn is a challenging cable pyramid designed for climbing, combining taut ropes connected to a central pole. It provides a multi-directional climbing experience, allowing users to climb up the pyramid while developing strength, coordination, and balance. The structure allows free movement between ropes and encourages children to explore and overcome various physical challenges. It's suitable for children of different ages and is designed to offer a challenging and enjoyable play experience in the playground.