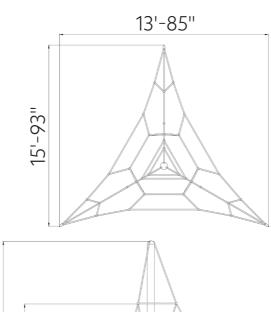

# **TMP-US-5013**

## Saturn

Challenging ropes pyramid strucutre model Saturn

The Saturn is a challenging cable pyramid designed for climbing, combining taut ropes connected to a central pole. It provides a multi-directional climbing experience, allowing users to climb up the pyramid while developing strength, coordination, and balance. The structure allows free movement between ropes and encourages children to explore and overcome various physical challenges. It's suitable for children of different ages and is designed to offer a challenging and enjoyable play experience in the playground.