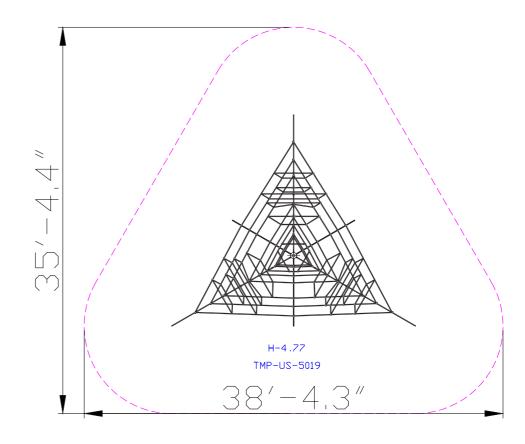

# **TMP-US-5019**

# Comet

Challenging ropes pyramid strucutre model Comet

The Comet is a challenging cable pyramid designed for climbing, combining taut ropes connected to a tall central pole. It provides a multi-directional climbing experience, allowing users to climb up the pyramid while developing strength, coordination, and balance. The structure allows free movement between ropes and encourages children to explore and overcome various physical challenges. Comet is suitable for children of different ages and is designed to offer a challenging and enjoyable play experience in the playground.

Rope Cables: 🗶 🦏 🥡 🥒