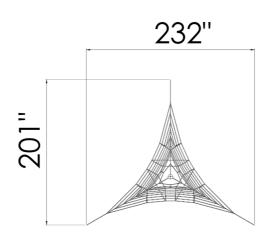

# Comet

Challenging ropes pyramid strucutre model Comet

The Comet is a challenging cable pyramid designed for climbing, combining taut ropes connected to a tall central pole. It provides a multi-directional climbing experience, allowing users to climb up the pyramid while developing strength, coordination, and balance. The structure allows free movement between ropes and encourages children to explore and overcome various physical challenges. Comet is suitable for children of different ages and is designed to offer a challenging and enjoyable play experience in the playground.