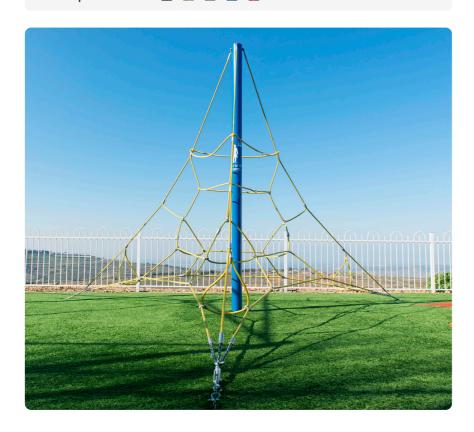

# Comet

Challenging ropes pyramid strucutre model Comet

The Comet is a challenging cable pyramid designed for climbing, combining taut ropes connected to a tall central pole. It provides a multi-directional climbing experience, allowing users to climb up the pyramid while developing strength, coordination, and balance. The structure allows free movement between ropes and encourages children to explore and overcome various physical challenges. Comet is suitable for children of different ages and is designed to offer a challenging and enjoyable play experience in the playground.