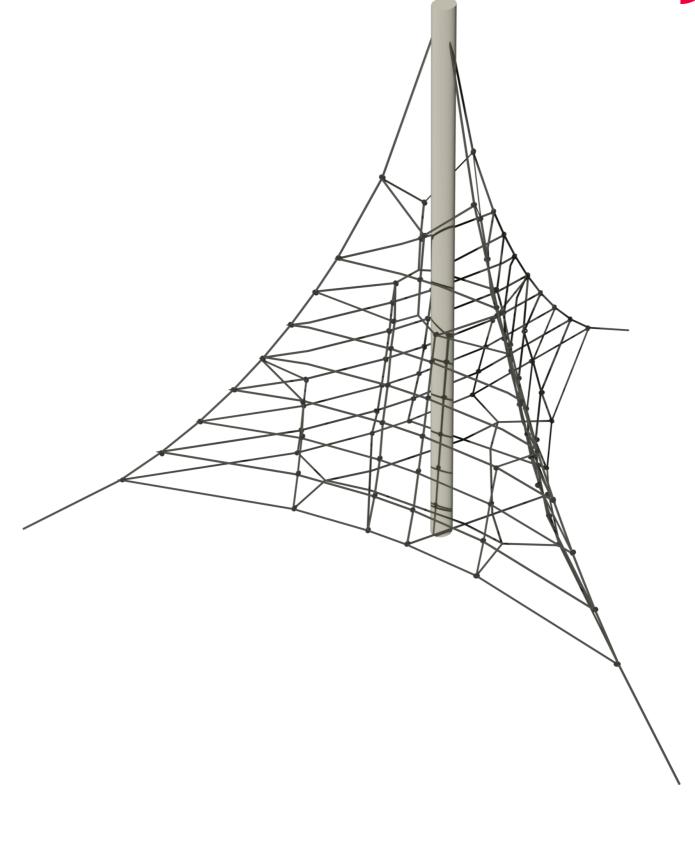

# Comet

Challenging ropes pyramid strucutre model Comet

The Comet is a challenging cable pyramid designed for climbing, combining taut ropes connected to a tall central pole. It provides a multi-directional climbing experience, allowing users to climb up the pyramid while developing strength, coordination, and balance. The structure allows free movement between ropes and encourages children to explore and overcome various physical challenges. Comet is suitable for children of different ages and is designed to offer a challenging and enjoyable play experience in the playground.