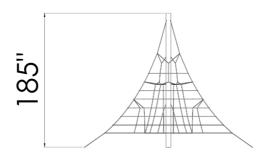

# Comet

Challenging ropes pyramid strucutre model Comet

The Comet is a challenging cable pyramid designed for climbing, combining taut ropes connected to a tall central pole. It provides a multi-directional climbing experience, allowing users to climb up the pyramid while developing strength, coordination, and balance. The structure allows free movement between ropes and encourages children to explore and overcome various physical challenges. Comet is suitable for children of different ages and is designed to offer a challenging and enjoyable play experience in the playground.