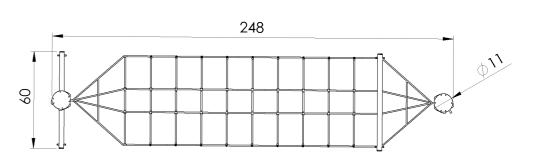

## Chesapeake Bay Bridge A

The Chesapeake Bay Bridge A is a challenging structure for movement play and fitness development.

Designed for climbing challenges, traversing, and balance, Made from a combination of advanced materials including stainless steel, 20 mm polyamide cables, and connectors. It helps in developing muscles and willpower, and is suitable for individual play.