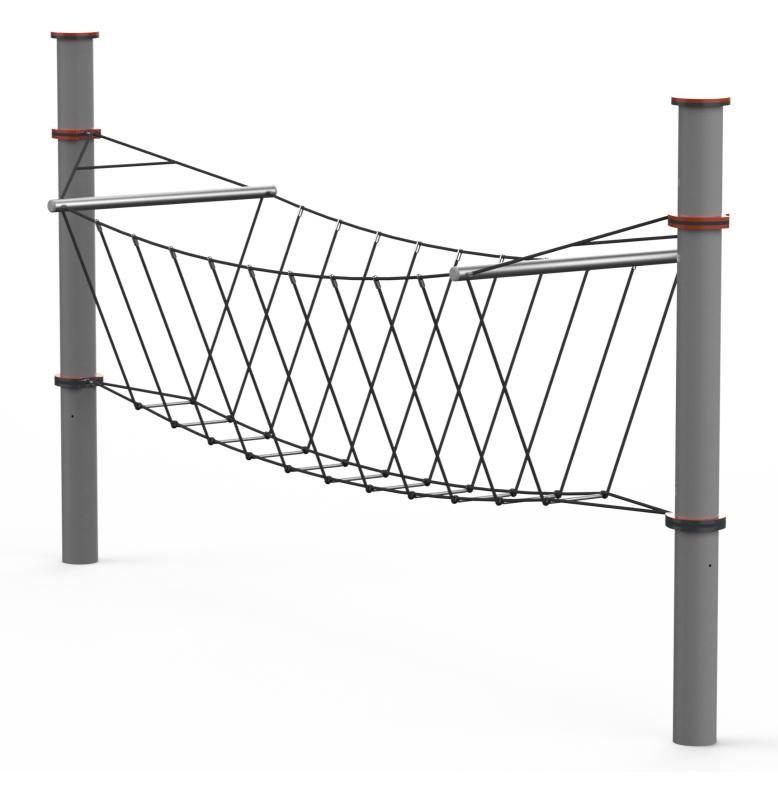

## Chesapeake Bay Bridge A

The Chesapeake Bay Bridge A is a challenging structure for movement play and fitness development.

Designed for climbing challenges, traversing, and balance, Made from a combination of advanced materials including stainless steel, 20 mm polyamide cables, and connectors. It helps in developing muscles and willpower, and is suitable for individual play.