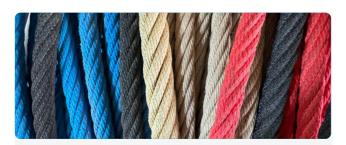

Rope Cables: 🗶 🧶 🧶

### **Rope Cables**

Rope Cables are made of synthetic polypropylene (PP) fibers combined with a galvanized steel core for improved strength and durability. They meet strict standards, such as ASTM A240 and EN 10088, ensuring durability and safety for use in playground equipment. . The cables offer a soft and pleasant touch that does not harm the hands during use and are available in various diameters and colors, allowing for creative and aesthetic design.