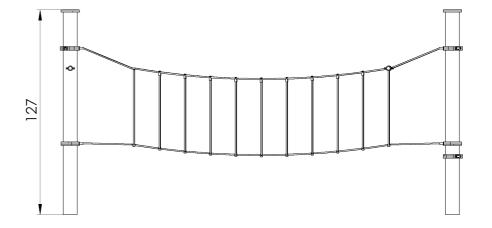

## Chesapeake Bay Bridge A

The Chesapeake Bay Bridge A is a challenging structure for movement play and fitness development.

Designed for climbing challenges, traversing, and balance, Made from a combination of advanced materials including stainless steel, 20 mm polyamide cables, and connectors. It helps in developing muscles and willpower, and is suitable for individual play.