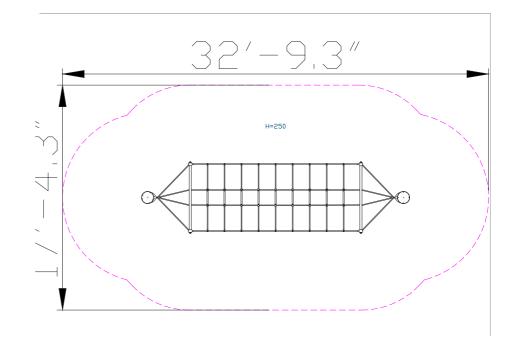

## Chesapeake Bay Bridge A

The Chesapeake Bay Bridge A is a challenging structure for movement play and fitness development.

Designed for climbing challenges, traversing, and balance, Made from a combination of advanced materials including stainless steel, 20 mm polyamide cables, and connectors. It helps in developing muscles and willpower, and is suitable for individual play.