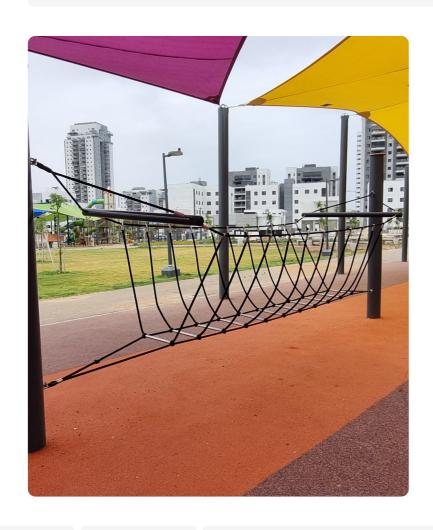

## Chesapeake Bay Bridge A

The Chesapeake Bay Bridge A is a challenging structure for movement play and fitness development.

Designed for climbing challenges, traversing, and balance, Made from a combination of advanced materials including stainless steel, 20 mm polyamide cables, and connectors. It helps in developing muscles and willpower, and is suitable for individual play.